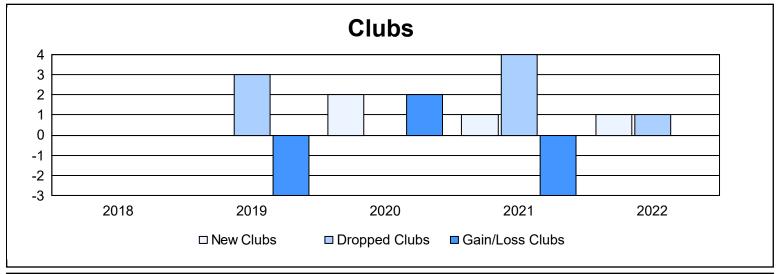

District 103 W As of June 2022 Cumulative

| Year      | New<br>Clubs | Dropped<br>Clubs | Gain/<br>Loss<br>Clubs | New<br>Members | Charter<br>Members | Reinstate<br>Members | Transfer<br>Members | Total<br>Member<br>Added | Total<br>Members<br>Dropped | Gain/<br>Loss<br>Members |
|-----------|--------------|------------------|------------------------|----------------|--------------------|----------------------|---------------------|--------------------------|-----------------------------|--------------------------|
| 2017-2018 | 0            | 0                | 0                      | 126            | 2                  | 7                    | 23                  | 158                      | 191                         | -33                      |
| 2018-2019 | 0            | 3                | -3                     | 95             | 0                  | 10                   | 15                  | 120                      | 188                         | -68                      |
| 2019-2020 | 2            | 0                | 2                      | 68             | 49                 | 9                    | 17                  | 143                      | 166                         | -23                      |
| 2020-2021 | 1            | 4                | -3                     | 65             | 23                 | 2                    | 31                  | 121                      | 172                         | -51                      |
| 2021-2022 | 1            | 1                | 0                      | 101            | 21                 | 5                    | 16                  | 143                      | 217                         | -74                      |
| Average   | 1            | 2                | -1                     | 91             | 19                 | 7                    | 20                  | 137                      | 187                         | -50                      |